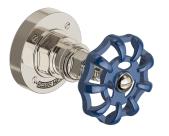

## PRODUCT

Wednesday, 12 February 2025

| Code | 04-RUB-060-U            |
|------|-------------------------|
| Name | Wall mounted flow valve |

Dimensions

see technical specification